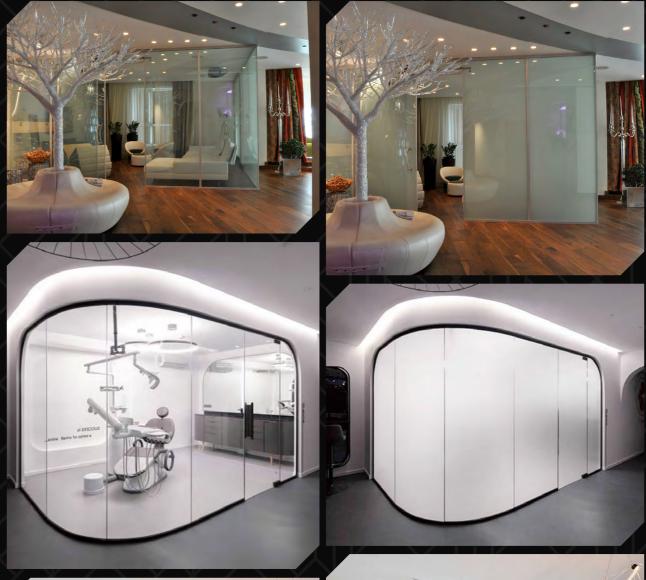

# Switchable Smart Tint

## Our Scope

Installation of switchable smart tint systems on both flat and curved glass surfaces, providing instant privacy at the click of a button or door closure.

25