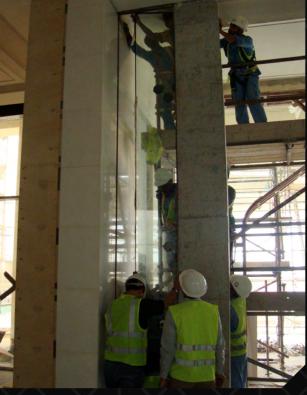

# Sultan Qaboos Cancer Care Center | Muscat

## Our Scope

Installation of clear and back-painted glass panels for walls and pillars, decorative metal screens, staircase glass balustrades, glass partition dividers, and tubular stainless-steel handrails.