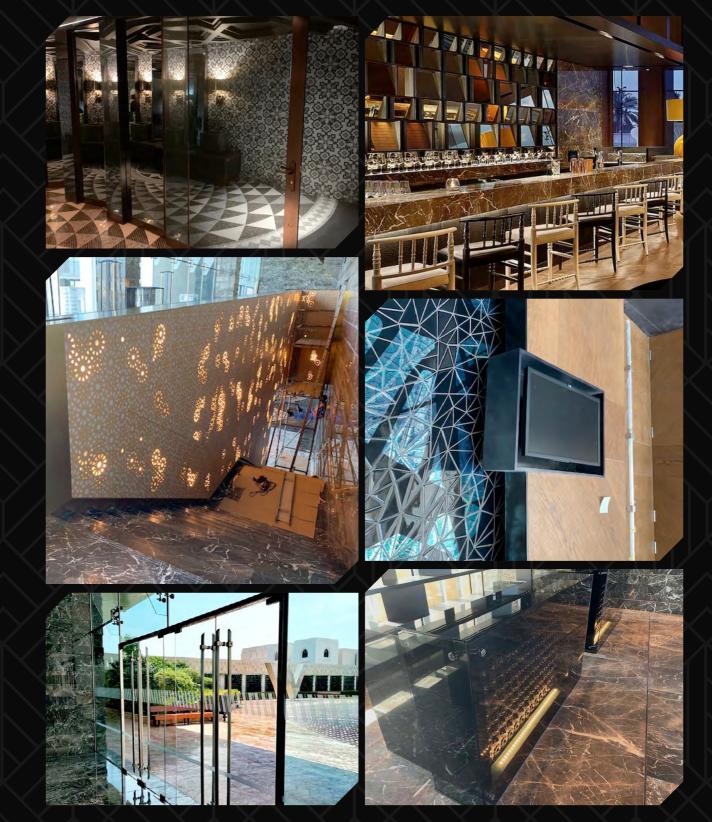

## Our Scope

Design and fabrication of the main skylight pathway and dome, featuring double-glazed laminated glass and automatic glass doors.

W Muscat Hotel | Muscat

## Our Scope

Installation of elegant mirrors in public bathrooms and the restaurant, along with steel TV frames, decorative steel wall screens, glass tables, doors, and custom furniture.

21

Year 2018

# Hilton Hotel | Muscat

Year 2019 |

## Our Scope

Design and fabrication of bespoke steel-wood tables, adding a touch of luxury to the hotel's restaurant and lobby.