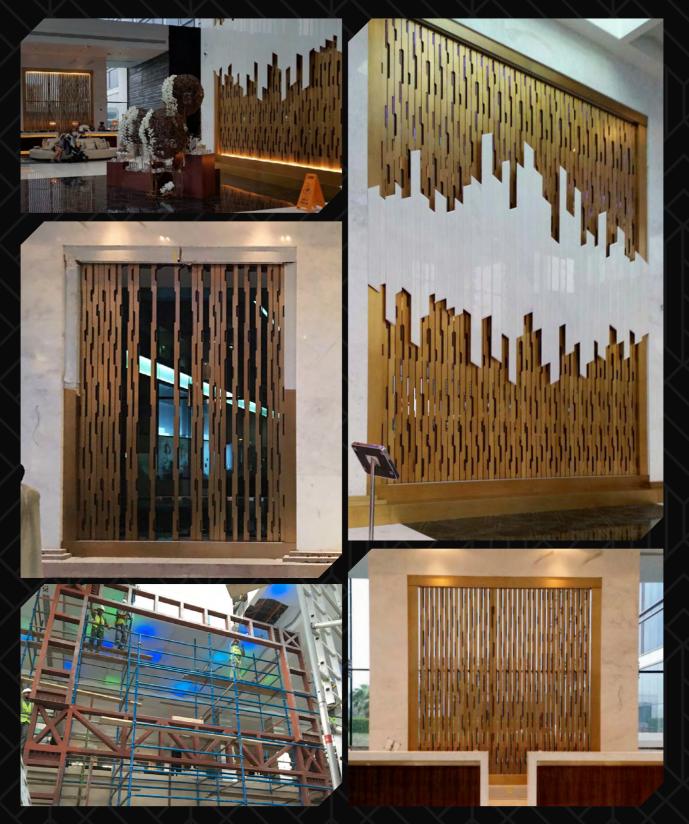

# Fairmont Hotel | Abu Dhabi

## Our Scope

Year 2017

Fabrication and assembly of decorative frames for the hotel lobby, enhancing the space with an elegant and luxurious ambiance.

Year 2017