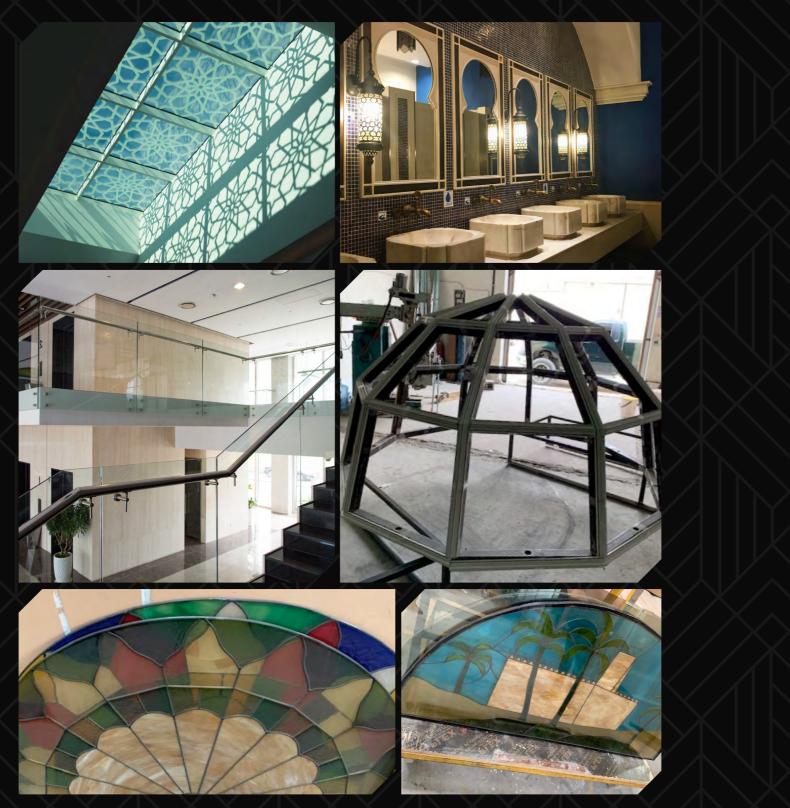

# What we do

We excel in crafting exceptional glass and steel structures for both decorative and structural applications. Here are some examples of what we do:

- Designing and constructing elegant retractable and nonretractable skylights for Malls, Hotels, Villas and Mosques along with domes of all types.
- Solution Building automatic and manual cleaning ladders for skylights, domes and glass structures.
- Solution Manufacturing bespoke furniture and equipment for hotels, hospitals and malls.
- Solution Fabricating all kinds of stainless-steel custom orders such as steel railings, wall decors along with machine and furniture parts.
- Setting up and installing switchable smart tinted glass systems on glass surfaces like shower boxes office windows and partitions.
- Servicing and maintaining structures in Malls, Hotels, and Villas, ensuring they are safe and well preserved.

# **Our Projects**

We are honored to have collaborated with many reputable clients and leading companies. Our work spans large-scale projects, including vast skylights for malls and intricate metal structures for hospitals and hotels. Each project reflects our commitment to achieving absolute perfection.

## Our notable projects:

| Sultan Qaboos Cancer Care Center · Muscat |                                      |
|-------------------------------------------|--------------------------------------|
| Al Hazm Mall · Qatar                      | Atmosphere Restaurant · Burj Khalifa |
| Bawadi Mall · Al Ain                      | Fairmont Hotel · Abu Dhabi           |
| Muscat Grand Mall · Mu                    | uscat Hilton Hotel · Muscat          |
| Yas Island · Abu Dhabi                    | Bazaar Shopping Mall · Sohar         |
| W Muscat Hotel · Musca                    | at                                   |

## Our Scope

Design and construction of the elegant dome and skylight, complete with an automatic cleaning ladder for effortless future maintenance.

## Our Scope

Installation of a manual cleaning ladder for the existing main skylight, simplifying maintenance and ensuring easy access.

## Our Scope

Design and construction of the main entrance semi-dome, paired with an exterior glass canopy and matching railings.

## Our Scope

Installation of clear and back-painted glass panels for walls and pillars, decorative metal screens, staircase glass balustrades, glass partition dividers, and tubular stainless-steel handrails.

## Our Scope

Design and fabrication of the main skylight pathway and dome, featuring double-glazed laminated glass and automatic glass doors.

W Muscat Hotel | Muscat