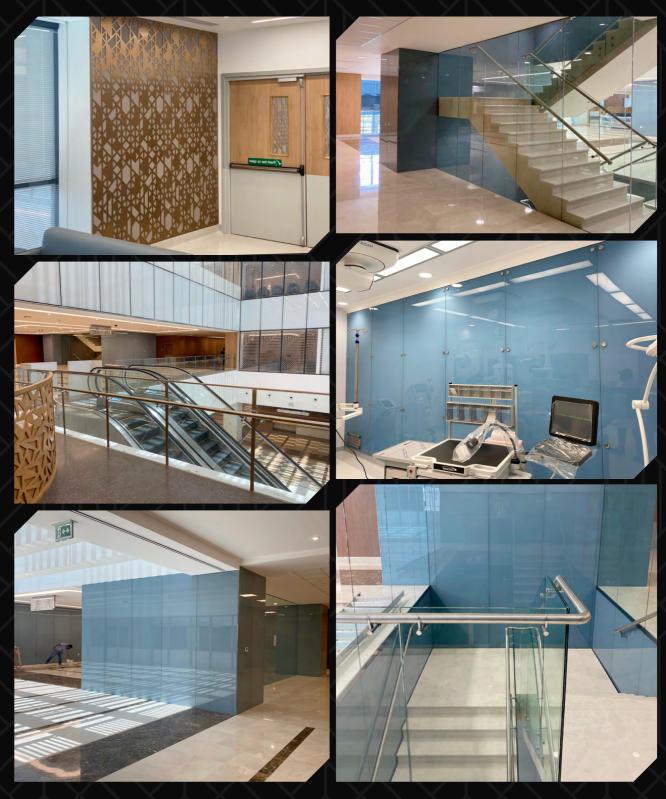

# Sultan Qaboos Cancer Care Center | Muscat

## Our Scope

Installation of clear and back-painted glass panels for walls and pillars, decorative metal screens, staircase glass balustrades, glass partition dividers, and tubular stainless-steel handrails.

Year 2020

19