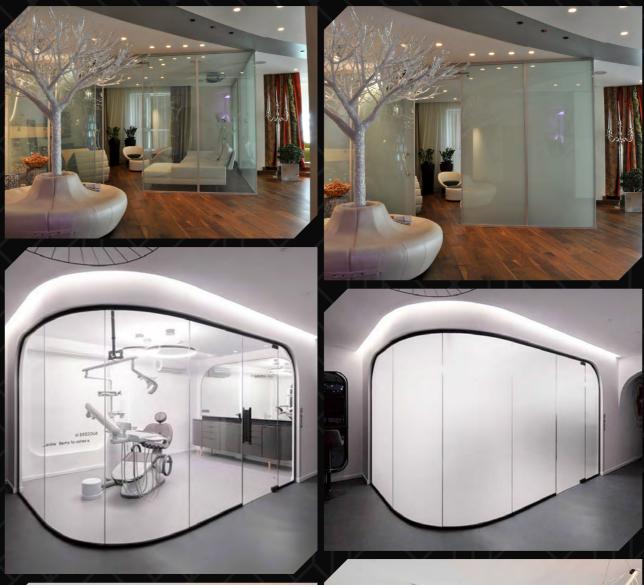

# Switchable Smart Tint

## Our Scope

Installation of switchable smart tint systems on both flat and curved glass surfaces, providing instant privacy at the click of a button or door closure.

25