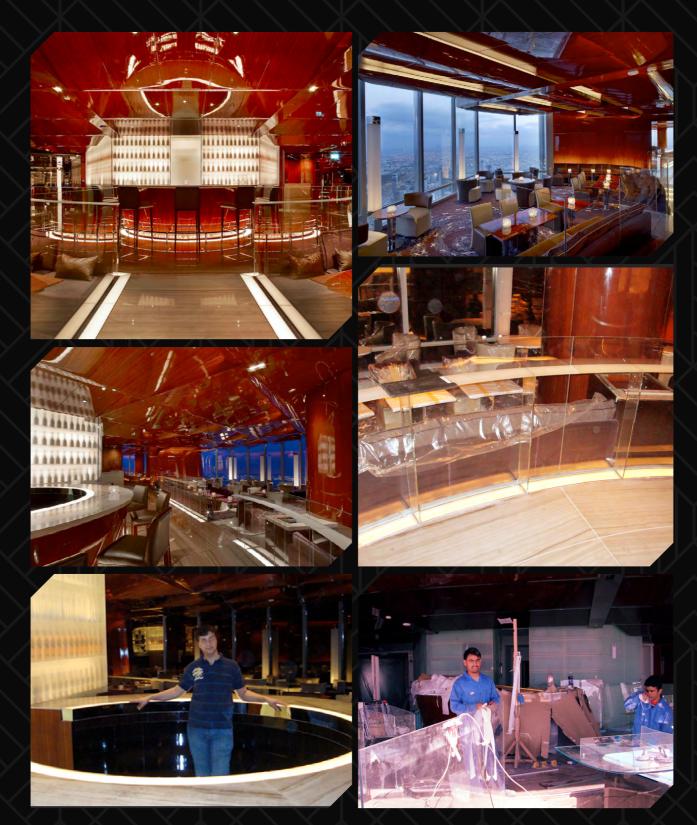

# Atmosphere Restaurant | Burj Khalifa Year 2013 |

### Our Scope

Fabrication and installation of glass cabinets, tabletops, fences, and jumbo glass partitions for the restaurant entrance.

RagheedGulf.com